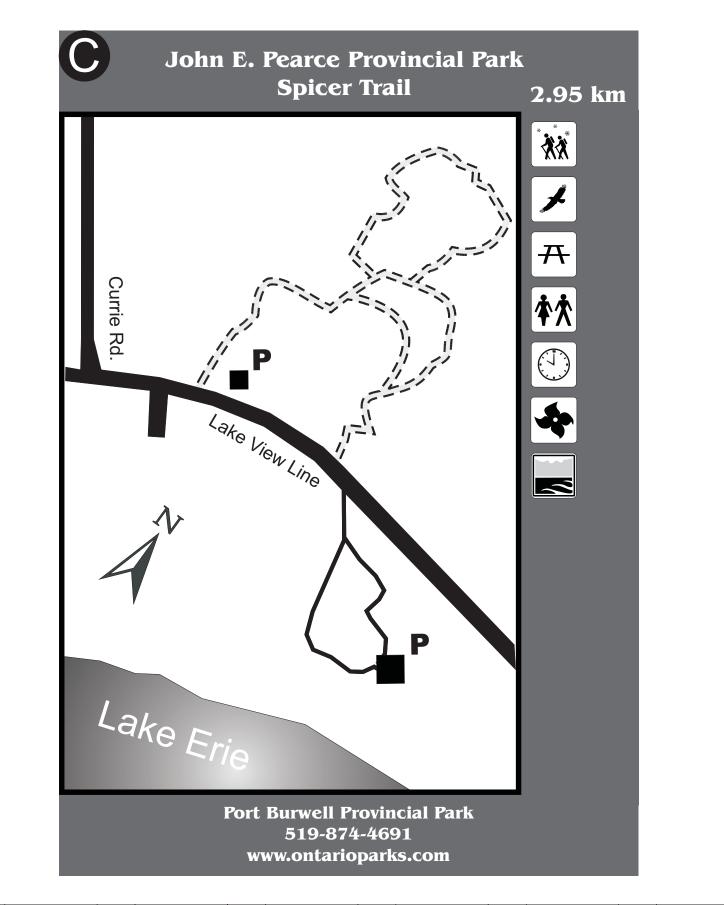

| **        | Seasonal Hiking        |            | Tent & Trailer Camping            | <b>a</b> . | Swimming Pool                          | $\bigcirc$ | Historic Interest                         |   | Playground    |   | Conservation Area                                              |
|-----------|------------------------|------------|-----------------------------------|------------|----------------------------------------|------------|-------------------------------------------|---|---------------|---|----------------------------------------------------------------|
|           | Year Round Hiking      |            | Cabins                            |            | Wheel Chair Accesible<br>Swimming Pool | 4          | Interpretive Trail                        | Æ | Picnic Tables | K |